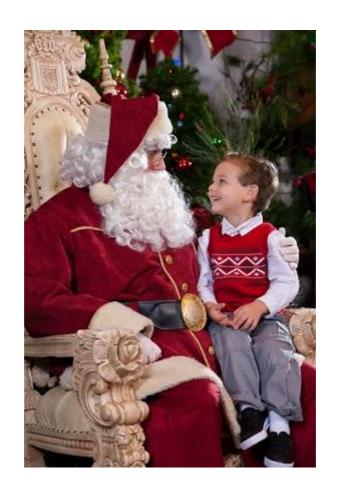

Or I can sit next to Santa

Or I can sit on Santa's knee

Santa will talk to me.

He will ask me what toys I like.
I can tell Santa what toys I like.

### I can have a photo taken with Santa