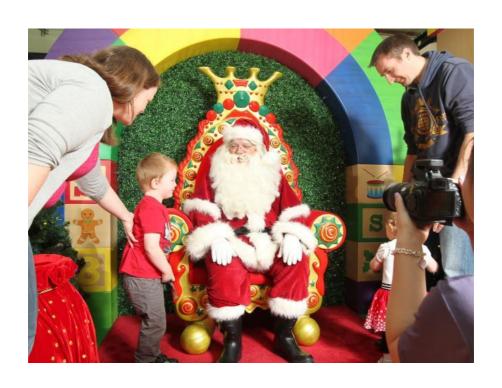

# At Christmas time children can visit Santa at the shops

Santa looks like this

Visiting Santa can be fun

There may be other people visiting Santa when I go.

I may have to wait for my turn

I can stand next to Santa

Or I can sit next to Santa

Or I can sit on Santa's knee

Santa will talk to me.

He will ask me what toys I like.
I can tell Santa what toys I like.