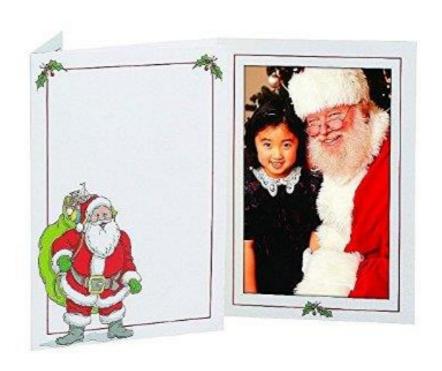

### I can have a photo taken with Santa

# I can keep the photo with Santa as a special memory.

My turn is finished, I can say 'goodbye Santa'

I can put my photo with Santa here