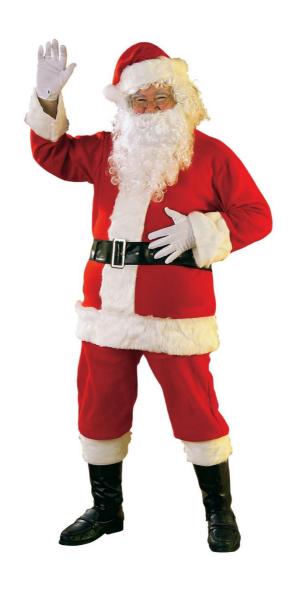

# At Christmas time children can visit Santa at the shops

Santa looks like this

Visiting Santa can be fun

There may be other people visiting Santa when I go.

I may have to wait for my turn

I can stand next to Santa