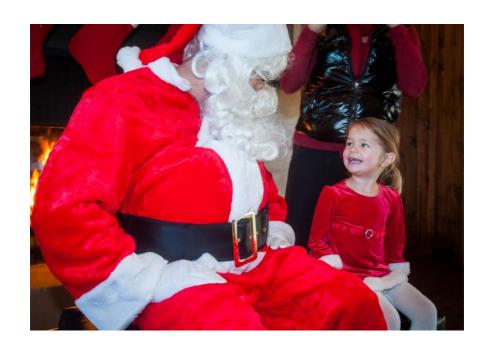

### I can have a photo taken with Santa

## The photographer will take some photos of me with Santa