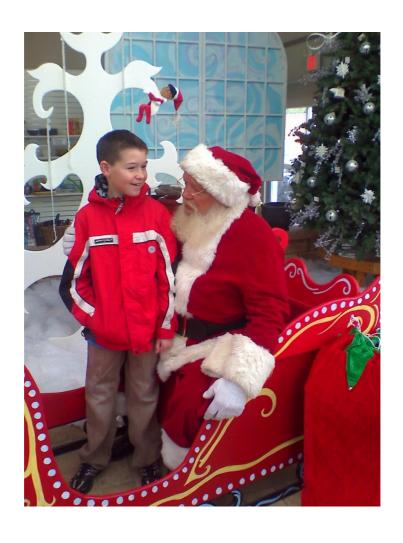

# At Christmas time children can visit Santa at the shops

Santa looks like this

Visiting Santa can be fun

There may be other people visiting Santa when I go.

I may have to wait for my turn

I can stand next to Santa

Or I can sit next to Santa

Or I can sit on Santa's knee

Santa will talk to me.

He will ask me what toys I like.
I can tell Santa what toys I like.