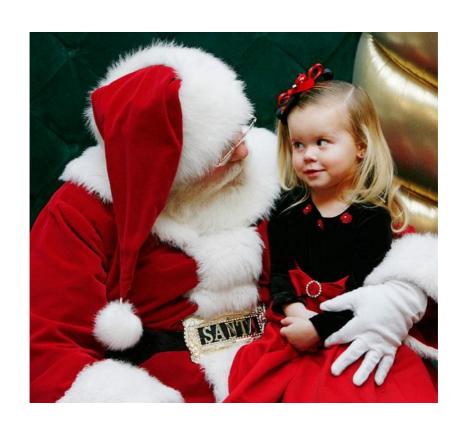

# At Christmas time children can visit Santa at the shops

Santa looks like this

Visiting Santa can be fun

There may be other people visiting Santa when I go.

I may have to wait for my turn

I can stand next to Santa

Or I can sit next to Santa

Or I can sit on Santa's knee

Santa will talk to me.

He will ask me what toys I like.
I can tell Santa what toys I like.