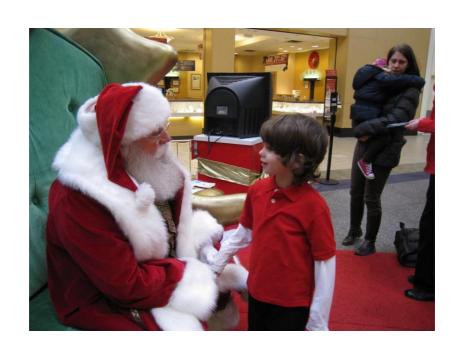

# At Christmas time children can visit Santa at the shops

Santa looks like this

Visiting Santa can be fun

There may be other people visiting Santa when I go.

I may have to wait for my turn

I can stand next to Santa

Or I can sit next to Santa

Or I can sit on Santa's knee

Santa will talk to me.

He will ask me what toys I like.
I can tell Santa what toys I like.