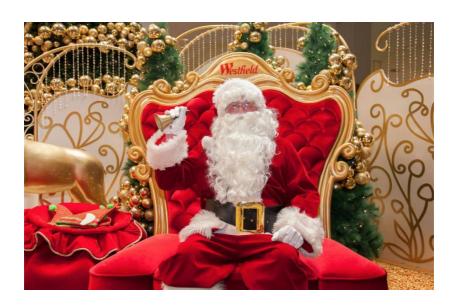

# At Christmas time children can visit Santa at the shops

Santa looks like this

Visiting Santa can be fun

There may be other people visiting Santa when I go.

I may have to wait for my turn

I can stand next to Santa