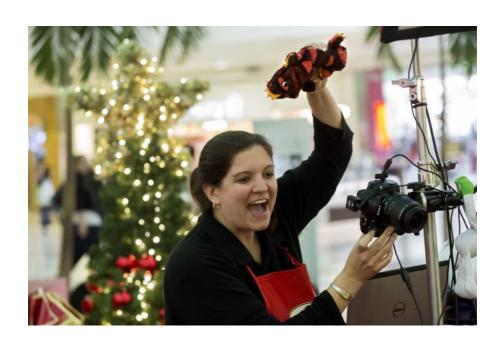

#### **Visiting Santa**









# At Christmas time children can visit Santa at the shops



Santa looks like this



Visiting Santa can be fun



There may be other people visiting Santa when I go.

I may have to wait for my turn



I can stand next to Santa



Or I can sit next to Santa



Or I can sit on Santa's knee



Santa will talk to me.

He will ask me what toys I like.
I can tell Santa what toys I like.



### I can have a photo taken with Santa



## The photographer will take some photos of me with Santa



# I can keep the photo with Santa as a special memory.



My turn is finished, I can say 'goodbye Santa'

I can put my photo with Santa here





#### Thank you to Westfield Geelong for bringing Sensitive Santa to Geelong this Christmas