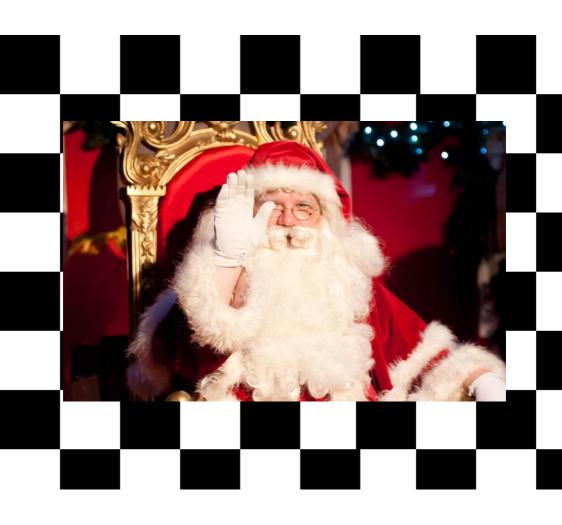

# At Christmas time children can visit Santa at the shops

Santa looks like this

Visiting Santa can be fun

There may be other people visiting Santa when I go.

I may have to wait for my turn

I can stand next to Santa

### I can have a photo taken with Santa

## The photographer will take some photos of me with Santa